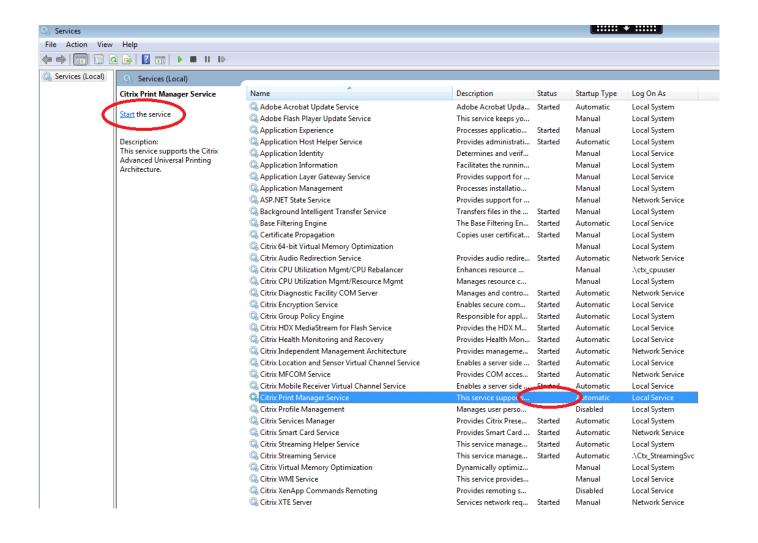

This will launch the Print Management console immediately Expand the Print Servers node on the left, you can add / delete the printers and drivers, view printer queue, configure the printer port, print test page, etc.. VMware Horizon Clients for Windows, Mac, iOS, Linux, and Android allow you to connect to your VMware Horizon virtual desktop from your device of choice giving you on-the-go access from any location. <u>Dungeon Siege 2 Hack Level</u>