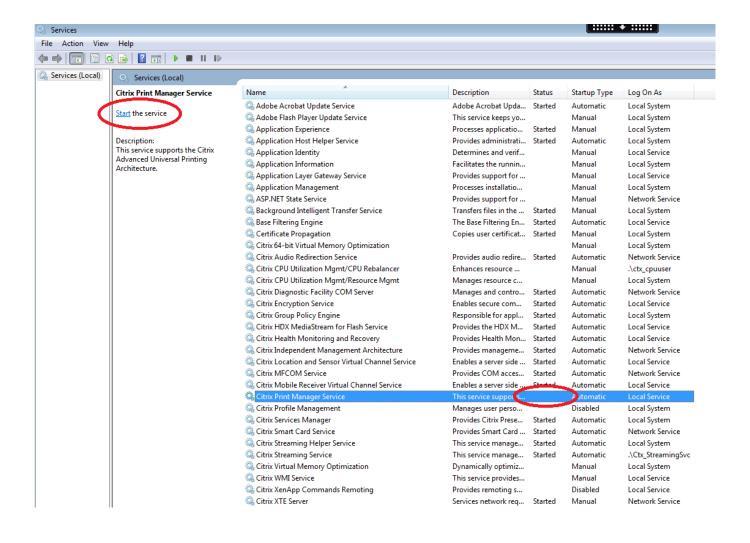

This will launch the Print Management console immediately Expand the Print Servers node on the left, you can add / delete the printers and drivers, view printer queue, configure the printer port, print test page, etc.. VMware Horizon Clients for Windows, Mac, iOS, Linux, and Android allow you to connect to your VMware Horizon virtual desktop from your device of choice giving you on-the-go access from any location. <u>Dungeon Siege 2 Hack Level</u>